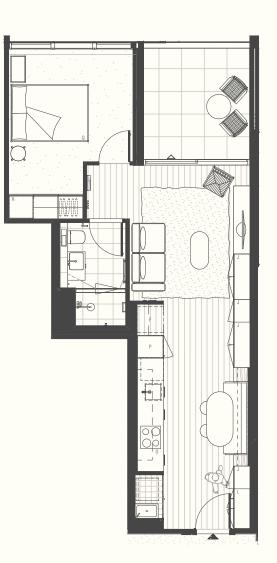

### APARTMENT TYPE 07 (A4)

| 1BED ⊨                           | 리 1   | ватн 🕞               |                     |
|----------------------------------|-------|----------------------|---------------------|
| Apartme<br>Balcony/<br>Total Are | Winte | a:<br>r Garden Area: | 55m2<br>8m2<br>63m2 |
| Access                           |       | Balcony Access       | Δ                   |
| Fridge                           | F     | Queen Bed            | Q                   |
| Pantry                           | Р     | Linen                | L                   |
| Oven                             | 0     | Robe                 | R                   |
| Joinery                          | J     |                      |                     |

#### Important Notice

This floor plan was produced prior to construction and while the information contained herein is believed to be correct it is not guaranteed. Changes will undoubtedly be made during construction. The plan does not show additional features such as hot water systems, services or bulkheads necessary for services. Dimensions, areas and scale of floor plans are approximate only. Areas have been calculated in accordance with the Property Council of Australia Mathad of Measurement. The furniture and furnishings depicted are excluded from the lease of this apartment except where expressly included in a leasing agreement and condition report for the list of inclusions. Furnishings should not be taken to indicate the final position of power points, TV connection points and the like. All graphics, including design and extent of tile/power/corpet areas, landscaping, balustrades, louvres, sun shading devised, fenaing, privacy screens, services equipment are for illustrative purposes only and are not to be relied on as a representative of the final praduct.