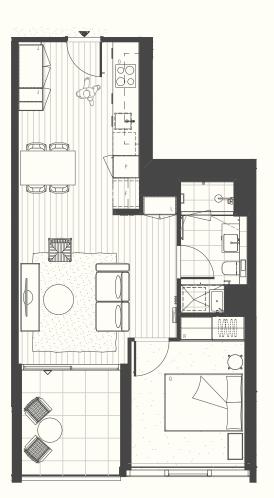

### APARTMENT TYPE 05 (A3)

| 1BED | <u>ط</u> | 1 BATH |  |
|------|----------|--------|--|
|------|----------|--------|--|

| Balcony/Winter Garden Area: |   |                | 58m2<br>8m2<br>66m2 |
|-----------------------------|---|----------------|---------------------|
| Access                      |   | Balcony Access | Δ                   |
| Fridge                      | F | Queen Bed      | Q                   |
| Pantry                      | Р | Linen          | L                   |
| Oven                        | 0 | Robe           | R                   |
| Joinery                     | J |                |                     |

#### Important Notice

This floor plan was produced prior to construction and while the information contained herein is believed to be correct it is not guaranteed. Changes will undoubtedly be made during construction. The plan does not show additional features such as hot water systems, services or bulkheads necessary for services. Dimensions, areas and scale of floor plans are approximate only. Areas have been calculated in accordance with the Property Council of Australia Mathad of Measurement. The furniture and furnishings depicted are excluded from the lease of this apartment except where expressly included in a leasing agreement or condition report for the list of inclusions. Furnishings should not be taken to indicate the final position of power points, TV connection points and the like. All graphics, including design and extent of tile/power/corpet areas, landscaping, balustrades, louvres, sun shading devised, fenaing, privacy screens, services equipment are for illustrative purpose only and are not to be relied on as a representative of the final product.