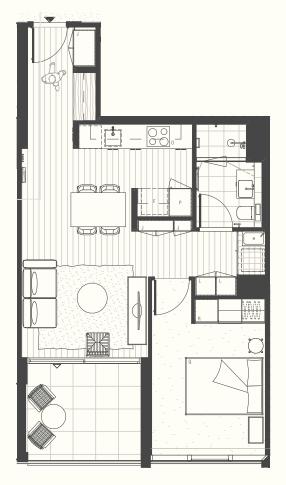

### APARTMENT TYPE 05 (A3)

| 1BED | <u>ط</u> | 1 BATH |  |
|------|----------|--------|--|
|------|----------|--------|--|

| Balcony/Winter Garden Area: |   |                | 58m2<br>8m2<br>66m2 |
|-----------------------------|---|----------------|---------------------|
| Access                      |   | Balcony Access | Δ                   |
| Fridge                      | F | Queen Bed      | Q                   |
| Pantry                      | Р | Linen          | L                   |
| Oven                        | 0 | Robe           | R                   |
| Joinery                     | J |                |                     |

#### Important Notice

This floor plan was produced prior to construction and while the information contained herein is believed to be correct it is not guaranteed. Changes will undoubtedly be made during construction. The plan does not show additional features such as hot water systems, services or bulkheads necessary for services. Dimensions, areas and scale of floor plans are approximate only. Areas have been calculated in accordance with the Property Council of Australia Mathad of Measurement. The furniture and furnishings depicted are excluded from the lease of this apartment except where expressly included in a leasing agreement or condition report for the list of inclusions. Furnishings should not be taken to indicate the final position of power points, TV connection points and the like. All graphics, including design and extent of tile/power/corpet areas, landscaping, balustrades, louvres, sun shading devised, fenaing, privacy screens, services equipment are for illustrative purpose only and are not to be relied on as a representative of the final product.