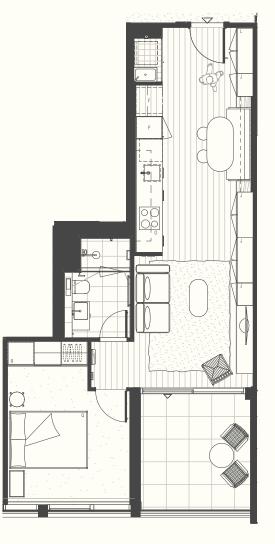

### APARTMENT TYPE 05 (A3)

| 1BED | <u>ط</u> | 1 BATH |  |
|------|----------|--------|--|
|------|----------|--------|--|

| Balcony/Winter Garden Area: |   |                | 58m2<br>8m2<br>66m2 |
|-----------------------------|---|----------------|---------------------|
| Access                      |   | Balcony Access | Δ                   |
| Fridge                      | F | Queen Bed      | Q                   |
| Pantry                      | Р | Linen          | L                   |
| Oven                        | 0 | Robe           | R                   |
| Joinery                     | J |                |                     |

#### Important Notice

This floor plan was produced prior to construction and while the information contained herein is believed to be correct it is not guaranteed. Changes will undoubtedly be made during construction. The plan does not show additional features such as hot water systems, services or bulkheads necessary for services. Dimensions, areas and scale of floor plans are approximate only. Areas have been calculated in accordance with the Property Council of Australia Mathad of Measurement. The furniture and furnishings depicted are excluded from the lease of this apartment except where expressly included in a leasing agreement or condition report for the list of inclusions. Furnishings should not be taken to indicate the final position of power points, TV connection points and the like. All graphics, including design and extent of tile/power/corpet areas, landscaping, balustrades, louvres, sun shading devised, fenaing, privacy screens, services equipment are for illustrative purpose only and are not to be relied on as a representative of the final product.