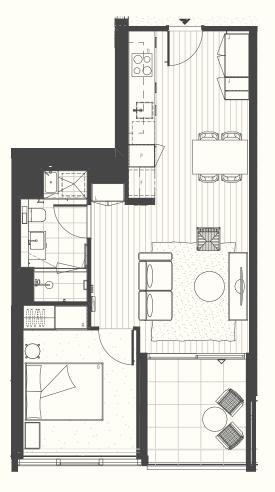

### APARTMENT TYPE 05 (A3)

| 1BED | <u>ط</u> | 1 BATH |  |
|------|----------|--------|--|
|------|----------|--------|--|

| Balcony/Winter Garden Area: |   |                | 58m2<br>8m2<br>66m2 |
|-----------------------------|---|----------------|---------------------|
| Access                      |   | Balcony Access | Δ                   |
| Fridge                      | F | Queen Bed      | Q                   |
| Pantry                      | Р | Linen          | L                   |
| Oven                        | 0 | Robe           | R                   |
| Joinery                     | J |                |                     |

#### Important Notice

This floor plan was produced prior to construction and while the information contained herein is believed to be correct it is not guaranteed. Changes will undoubtedly be made during construction. The plan does not show additional features such as hot water systems, services or bulkheads necessary for services. Dimensions, areas and scale of floor plans are approximate only. Areas have been calculated in accordance with the Property Council of Australia Mathad of Measurement. The furniture and furnishings depicted are excluded from the lease of this apartment except where expressly included in a leasing agreement or condition report for the list of inclusions. Furnishings should not be taken to indicate the final position of power points, TV connection points and the like. All graphics, including design and extent of tile/power/corpet areas, landscaping, balustrades, louvres, sun shading devised, fenaing, privacy screens, services equipment are for illustrative purpose only and are not to be relied on as a representative of the final product.