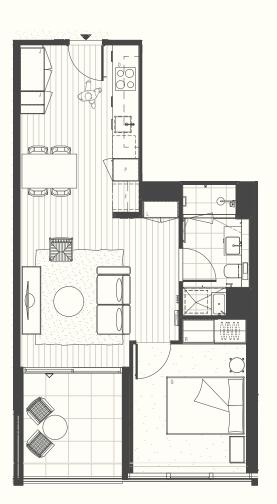

### APARTMENT TYPE 07 (A4)

| 1BED ⊨                           | 리 1   | ватн 🕞               |                     |
|----------------------------------|-------|----------------------|---------------------|
| Apartme<br>Balcony/<br>Total Are | Winte | a:<br>r Garden Area: | 55m2<br>8m2<br>63m2 |
| Access                           |       | Balcony Access       | Δ                   |
| Fridge                           | F     | Queen Bed            | Q                   |
| Pantry                           | Р     | Linen                | L                   |
| Oven                             | 0     | Robe                 | R                   |
| Joinery                          | J     |                      |                     |

#### Important Notice

This floor plan was produced prior to construction and while the information contained herein is believed to be correct it is not guaranteed. Changes will undoubtedly be made during construction. The plan does not show additional features such as hot water systems, services or bulkheads necessary for services. Dimensions, areas and scale of floor plans are approximate only. Areas have been calculated in accordance with the Property Council of Australia Mathad of Measurement. The furniture and furnishings depicted are excluded from the lease of this apartment except where expressly included in a leasing agreement and condition report for the list of inclusions. Furnishings should not be taken to indicate the final position of power points, TV connection points and the like. All graphics, including design and extent of tile/power/corpet areas, landscaping, balustrades, louvres, sun shading devised, fenaing, privacy screens, services equipment are for illustrative purposes only and are not to be relied on as a representative of the final praduct.