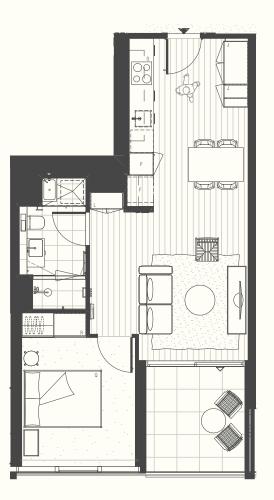

### APARTMENT TYPE 05 (A3)

| 1BED | <u>ط</u> | 1 BATH |  |
|------|----------|--------|--|
|------|----------|--------|--|

| Balcony/Winter Garden Area: |   |                | 58m2<br>8m2<br>66m2 |
|-----------------------------|---|----------------|---------------------|
| Access                      |   | Balcony Access | Δ                   |
| Fridge                      | F | Queen Bed      | Q                   |
| Pantry                      | Р | Linen          | L                   |
| Oven                        | 0 | Robe           | R                   |
| Joinery                     | J |                |                     |

#### Important Notice

This floor plan was produced prior to construction and while the information contained herein is believed to be correct it is not guaranteed. Changes will undoubtedly be made during construction. The plan does not show additional features such as hot water systems, services or bulkheads necessary for services. Dimensions, areas and scale of floor plans are approximate only. Areas have been calculated in accordance with the Property Council of Australia Mathad of Measurement. The furniture and furnishings depicted are excluded from the lease of this apartment except where expressly included in a leasing agreement or condition report for the list of inclusions. Furnishings should not be taken to indicate the final position of power points, TV connection points and the like. All graphics, including design and extent of tile/power/corpet areas, landscaping, balustrades, louvres, sun shading devised, fenaing, privacy screens, services equipment are for illustrative purpose only and are not to be relied on as a representative of the final product.