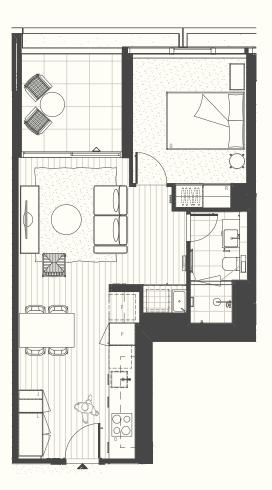

### APARTMENT TYPE 05 (A3)

| 1BED | <u>ط</u> | 1 BATH |  |
|------|----------|--------|--|
|------|----------|--------|--|

| Balcony/Winter Garden Area: |   |                | 58m2<br>8m2<br>66m2 |
|-----------------------------|---|----------------|---------------------|
| Access                      |   | Balcony Access | Δ                   |
| Fridge                      | F | Queen Bed      | Q                   |
| Pantry                      | Р | Linen          | L                   |
| Oven                        | 0 | Robe           | R                   |
| Joinery                     | J |                |                     |

#### Important Notice

This floor plan was produced prior to construction and while the information contained herein is believed to be correct it is not guaranteed. Changes will undoubtedly be made during construction. The plan does not show additional features such as hot water systems, services or bulkheads necessary for services. Dimensions, areas and scale of floor plans are approximate only. Areas have been calculated in accordance with the Property Council of Australia Mathad of Measurement. The furniture and furnishings depicted are excluded from the lease of this apartment except where expressly included in a leasing agreement or condition report for the list of inclusions. Furnishings should not be taken to indicate the final position of power points, TV connection points and the like. All graphics, including design and extent of tile/power/corpet areas, landscaping, balustrades, louvres, sun shading devised, fenaing, privacy screens, services equipment are for illustrative purpose only and are not to be relied on as a representative of the final product.