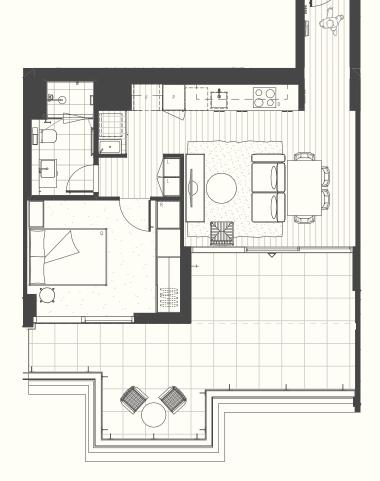

### APARTMENT TYPE 07 (A4)

| 1BED ⊨                           | 리 1   | ватн 🕞               |                     |
|----------------------------------|-------|----------------------|---------------------|
| Apartme<br>Balcony/<br>Total Are | Winte | a:<br>r Garden Area: | 55m2<br>8m2<br>63m2 |
| Access                           |       | Balcony Access       | Δ                   |
| Fridge                           | F     | Queen Bed            | Q                   |
| Pantry                           | Р     | Linen                | L                   |
| Oven                             | 0     | Robe                 | R                   |
| Joinery                          | J     |                      |                     |

#### Important Notice

This floor plan was produced prior to construction and while the information contained herein is believed to be correct it is not guaranteed. Changes will undoubtedly be made during construction. The plan does not show additional features such as hot water systems, services or bulkheads necessary for services. Dimensions, areas and scale of floor plans are approximate only. Areas have been calculated in accordance with the Property Council of Australia Mathad of Measurement. The furniture and furnishings depicted are excluded from the lease of this apartment except where expressly included in a leasing agreement and condition report for the list of inclusions. Furnishings should not be taken to indicate the final position of power points, TV connection points and the like. All graphics, including design and extent of tile/power/corpet areas, landscaping, balustrades, louvres, sun shading devised, fenaing, privacy screens, services equipment are for illustrative purposes only and are not to be relied on as a representative of the final praduct.